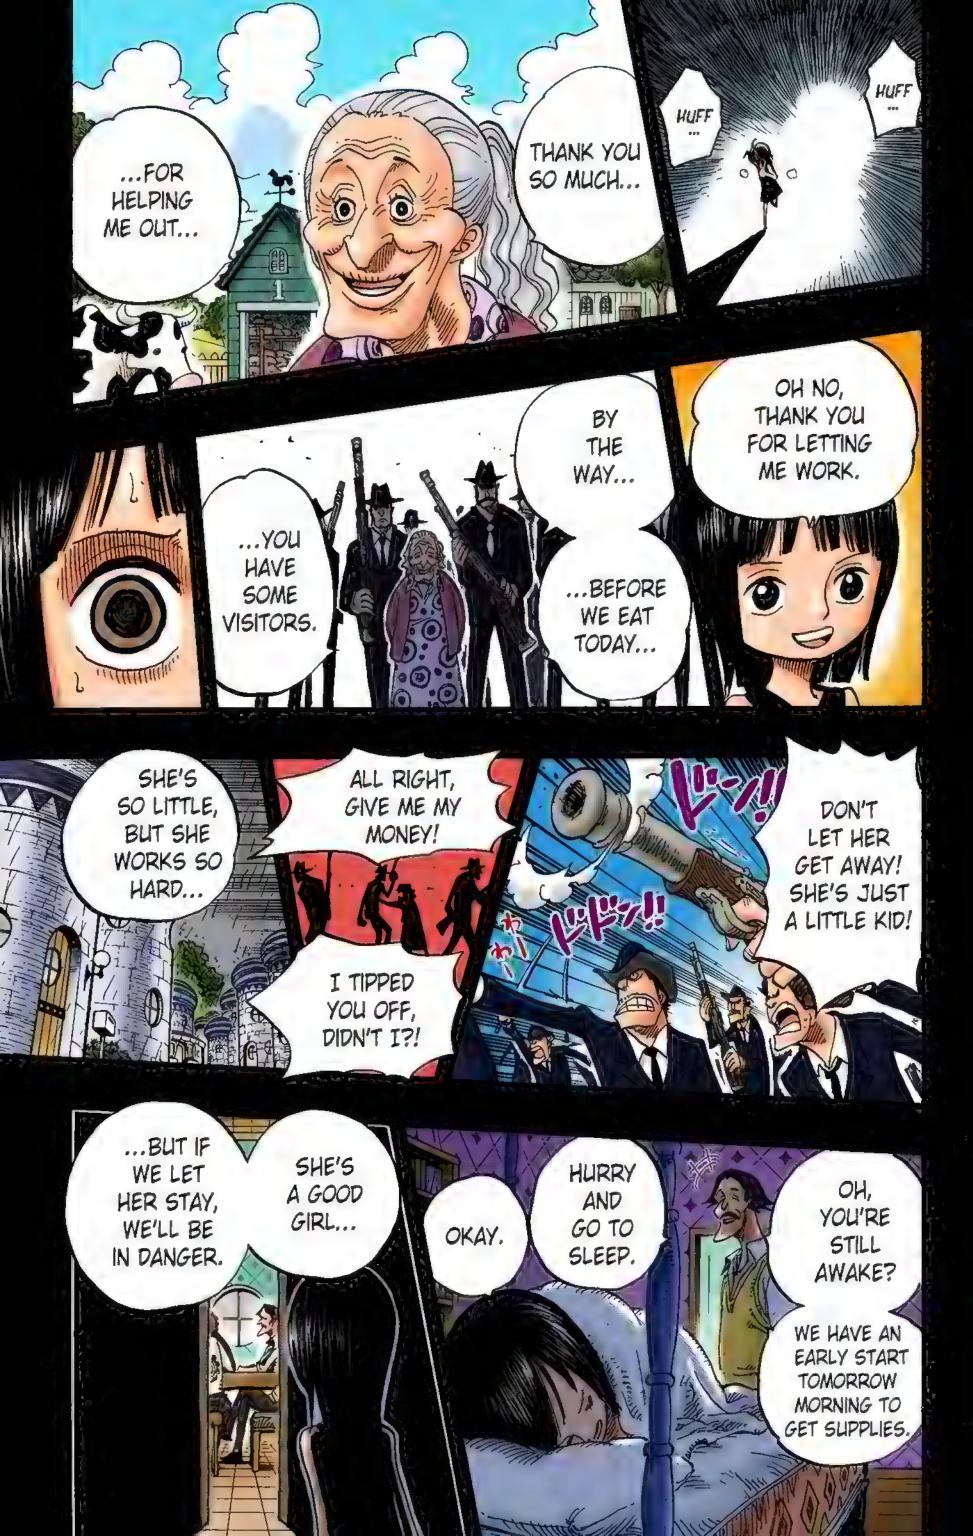

HE'S FLYING

Chapter 391: THE GIRL

THEY CALLED A DEMON

STOP!

Q: In chapter 367, Sanji breaks a Transponder Snail. That's terrible!!

The Transponder Snail didn't do a thing to him! Do you want the Transponder Snail to cry? It'll scream out in pain, y'know? Maybe its body won't hurt, but it'll cry because of emotional hurt. So let's apologize.

--Naoko

A: Well, err... I thought that's the impression you'd get, but

there's no need to worry. The illustration on the right is a Transponder Snail in the wild. It is able to communicate with its cohorts through the use of electrical waves (thought waves).

And humans attach a Button receiver to contact a specific Transponder Snail. Hence, even if the receiver is crushed, it doesn't hurt the transponder Snail itself.

Q: Mr. Oda, you are guilty of sexual harassment.
--Representative of all girls